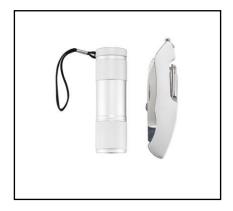

## Lange Kleiweg 6-28, 2288 GK Rijswijk The Netherlands

## xd connects

## **EU Declaration of Conformity**

This declaration of conformity is issued under the sole responsibility of:

Importer: XD Connects B.V. Lange Kleiweg 6-28, 2288 GK Rijswijk, The Netherlands

Item number: P221.19

Item description: Outdoor quatro set

Item picture:



## **Confirmation:**

We hereby declare that the item mentioned above complies with the following legal requirements

Electromagnetic Compatibility (EMC) 2014/30/EU

Restriction of the use of certain hazardous substances RoHS Directive 2011/65/EU and amendment (EU) 2015/863

And in accordance with the following standards:

- EN 61547:2009

- EN IEC 55015:2019+A11:2020

- EN IEC 62471:2006

XD Connects B.V.

Name: Kevin Zhou

Function: QA

**Authorized Signature:** 

Date: Nov 15th, 2022

Kein 2 bou xd connects

Lange Kleiweg 6-28

2288 GK Rijswijk

the Netherlands